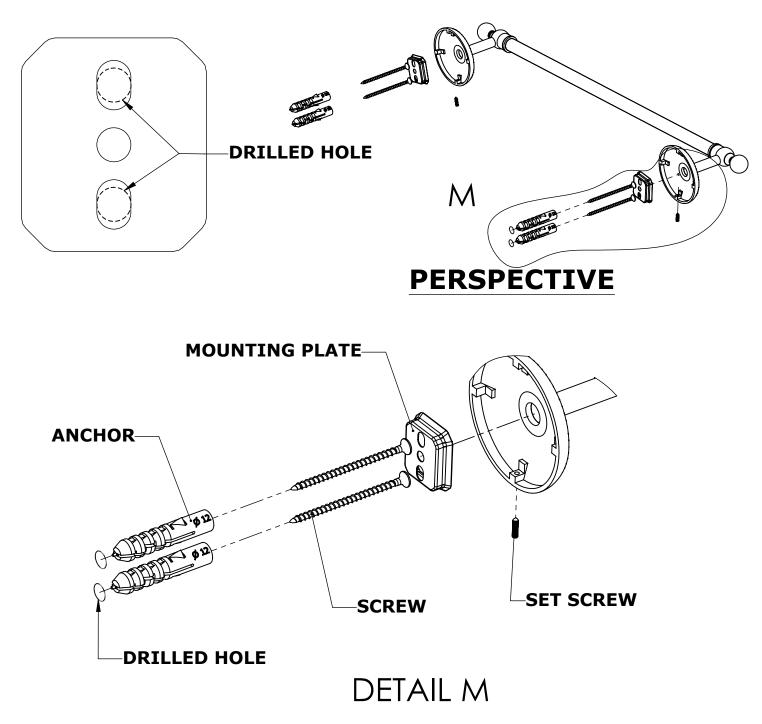

#### **Step 1:** Drill holes in Wall for screw anchors and attach Mounting Plate to Wall

Determine your desired location for installation and make a mark for the location of the mounting plate. Remove mounting plate from backplate by loosening set screw in backplate as pictured below. Place center hole of mounting plate over mark made above. Make 2 marks where mounting screws will be placed as shown below. Drill hole at each of the marks. (You may substitute other style mounting anchors or screws if desired). Place anchors into the holes made. Place mounting plate over holes and secure to mounting surface using screws as shown below.