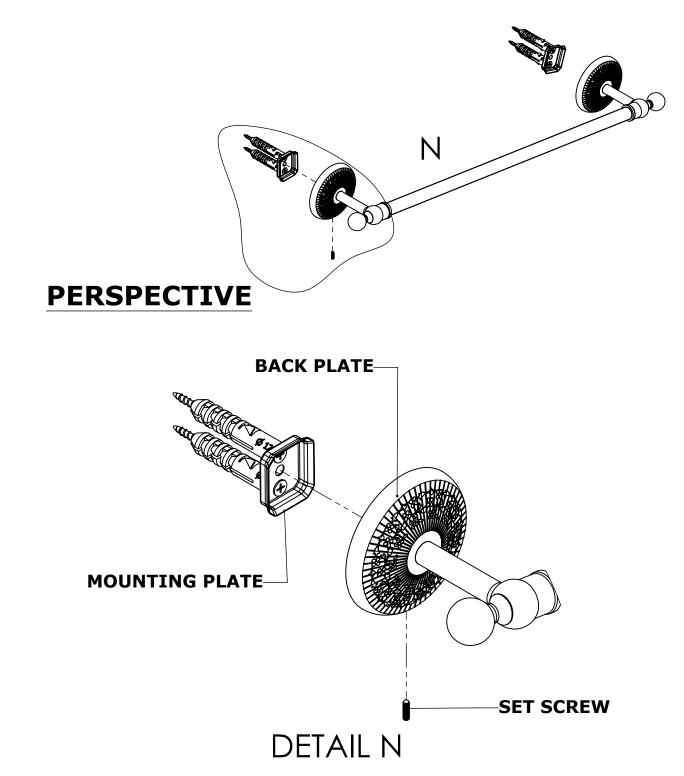

### **INSTALLATION INSTRUCTIONS**

Step 2: Attach Bracket to Mounting Plate.

Place bracket on mounting plate and secure by tightening set screw as shown below.